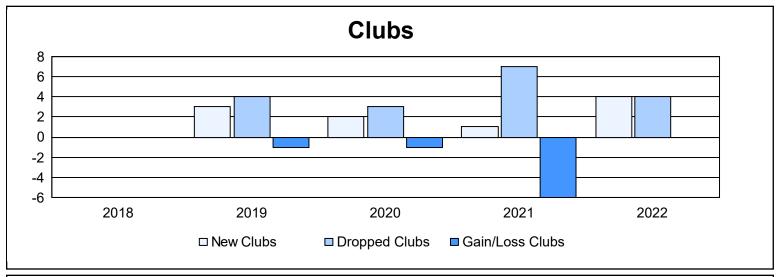

District 118 U As of June 2022 Cumulative

| Year      | New<br>Clubs | Dropped<br>Clubs | Gain/<br>Loss<br>Clubs | New<br>Members | Charter<br>Members | Reinstate<br>Members | Transfer<br>Members | Total<br>Member<br>Added | Total<br>Members<br>Dropped | Gain/<br>Loss<br>Members |
|-----------|--------------|------------------|------------------------|----------------|--------------------|----------------------|---------------------|--------------------------|-----------------------------|--------------------------|
| 2017-2018 | 0            | 0                | 0                      | 134            | 12                 | 13                   | 20                  | 179                      | 255                         | -76                      |
| 2018-2019 | 3            | 4                | -1                     | 167            | 71                 | 5                    | 15                  | 258                      | 211                         | 47                       |
| 2019-2020 | 2            | 3                | -1                     | 157            | 61                 | 12                   | 5                   | 235                      | 287                         | -52                      |
| 2020-2021 | 1            | 7                | -6                     | 67             | 37                 | 6                    | 6                   | 116                      | 268                         | -152                     |
| 2021-2022 | 4            | 4                | 0                      | 329            | 106                | 5                    | 46                  | 486                      | 268                         | 218                      |
| Average   | 2            | 4                | -2                     | 171            | 57                 | 8                    | 18                  | 255                      | 258                         | -3                       |